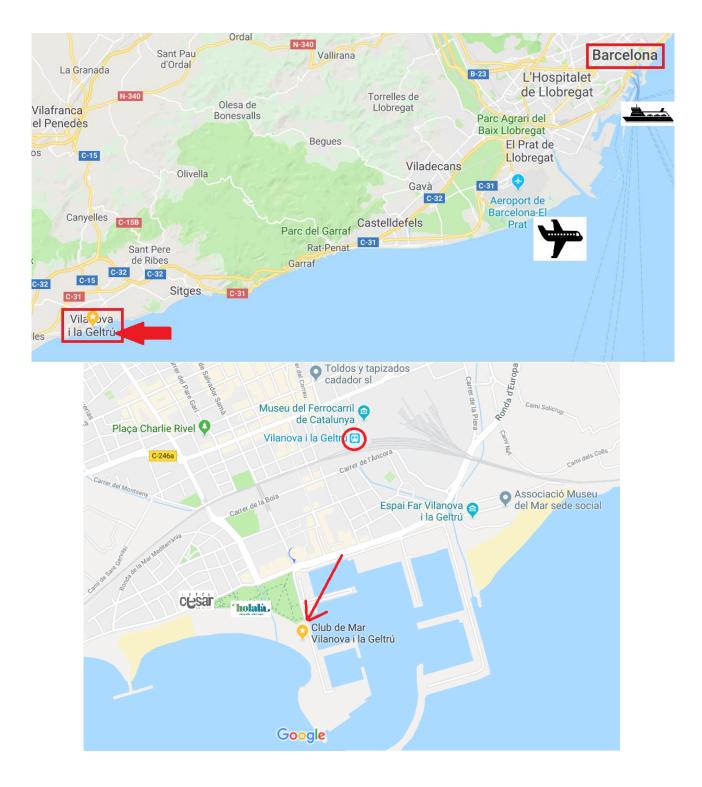

# ORGANIZING AUTHORITY AND LOCATION OF RACE

CLUB DE MAR VILANOVA I LA GELTRÚ Moll de ponent s/n – 08800 Vilanova i la Geltrú – Barcelona Dates: 17,18 October 2020 info: <u>info@cmvilanova.com</u>

### LOGISTICS - USEFUL INFORMATION - TRANSPORTS - ACCOMODATIONS:

Club website: http://www.cmvilanova.com/

#### Google maps location: <u>https://goo.gl/maps/CS7QDhTS56C2</u>